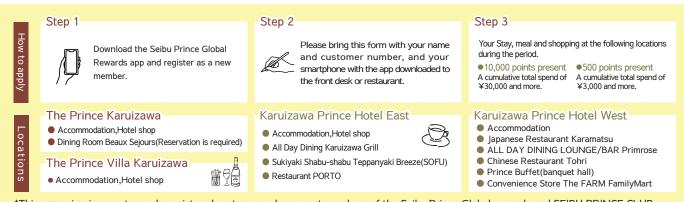

## New Membership Registration + First time use

For 5 lucky winners drawn by lottery 10,000 points will be given!!

For 100 lucky winners drawn by lottery500 points will be given!!

Application period:16 Feb (Sun) - 6 Apr (Sun), 2025 Issuance Period: Apr 2025 Schedule.

\*This campaign is open to newly registered customers who are not members of the Seibu Prince Global rewards and SEIBU PRINCE CLUB app, card or web before applying.Only one entry per person is allowed for this campaign. \*There will be no announcement of the winners and points will be awarded to them directly around April 2025.